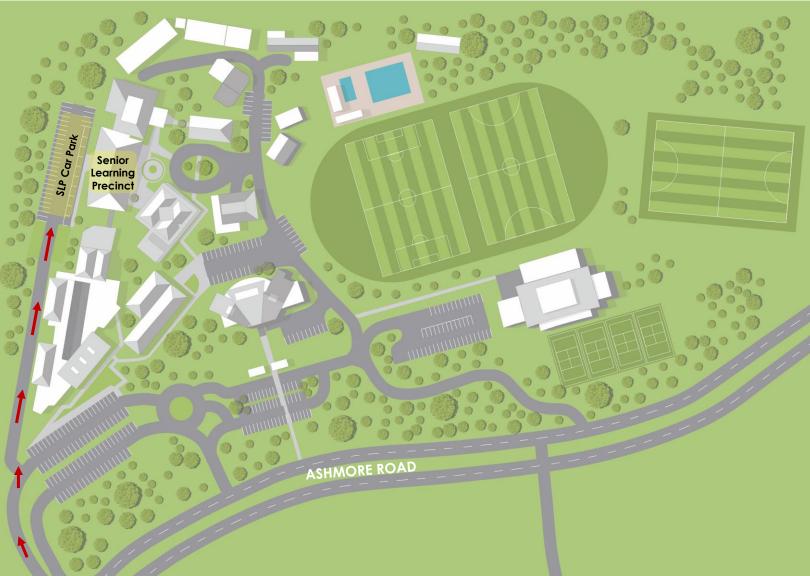

# **Location of Senior Learning Precinct**

Enter campus via the northern entry off Ashmore Road. Take the first driveway on your left, up the hill to the Senior Learning Precinct carpark.