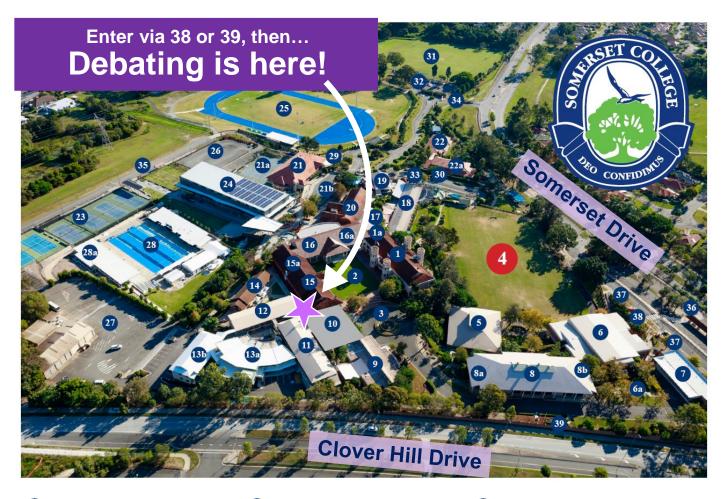

- The Arnison Building Administration and Reception – Lower Level; Senior School Teaching Staff – Upper Level
- 1a MacKenzie Cafe
- 2 Towers Quad
- 3 The Turning Circle
- 4 The Common Evacuation Assembly Point
- 5 Senior Learning Centre Upper: Years 5C and 5M Lower Level: Years 5C (SLC14) and 5M (SLC13) Senior Computing - Lower Level
- The Suzanne Roberts Centre for Performing Arts Lower Level: Years 5N and Year 5P ROB21 and ROB22 – Drama Classrooms – Upper ROB23 and ROB24 – Music Classrooms – Upper Roberts Centre Performing Arts Theatre – Upper
- 6a Harmony Quad
- 7 The Lepp Building Lepp 1 to Lepp 6
- 8 The Great Hall
- 8a Chapel Lower Level (South)
- Clinical Psychologist Upper Level (South) BD Peripatetic Rooms – Upper Level (North)
- Peripartic Robins Opper Level (Robins) The Rudkin Building - Upper Level Rudkin 1 and 3 - Senior School Visual Arts Rudkin 2 - Junior School Visual Arts Events Office (Lower Level)
- 10 The Design Centre
- The Cordner Building Cordner 11 to Cordner 14 – Lower Level Cordner 21 to Cordner 24 – Upper Level Chaplaincy Services – Lower Level
- The Gallus Building Gallus 11 to Gallus 14 – Lower Level Gallus 21 to Gallus 24 – Upper Level
- 13a Student Services Hub

Heads of House Offices (Level 2) Student Lockers in House Areas (Level 2) Multi-Function Rooms 2 (Level 1) 3 and 4 (Level 2) Year 7 Co-ordinator and Year 7 Lockers (Level 1)

- Student Services Hub Senior School Reception (Level 2) Head of Senior School (Level 2) Dean of Middle Years (Level 2) ESL and Learning Enhancement Classrooms (Level 1)
   The Ray Building – Level 3 Retail Centre, Bird and Bus
   Basketball and Netball Cou ESL and Learning Enhancement Classrooms (Level 1)
   The Ray Building Car Park Camp Store and Cleaners Store (Ground Level)
- 14 The Year 11 Common Room Co-ordinator – Year 11 Common Room Dean of Activities
- 15 The Smith Building Lower Level Smith 11 (Chemistry); Smith 12 (Physics) Smith 13 (Biology)
- 157 The Smith Building Upper Level Smith 21 and Smith 22 (Laboratory) Smith 23 and Smith 24
- The Brown Building Upper Level Brown 2.1 to 2.4 – Year 6 Classrooms Brown 2.5 Speech and Drama Toohey 2.6 – Year 3G Classroom
- 16a The Brown Building Information Services (KIP) – Lower Level
- 17 Confucius Classroom (Under Construction)
- 18 The Rowe Building Rowe 1 and 2 – Pre-Prep Classrooms Rowe 3, 4, 6, 7 – Year 4 Classrooms Rowe 5 – Junior School Learning Enhancement Rowe 8 – Music
- The Lamb Building Junior School Administration (Lower Level) Lamb 21 and Lamb 22 – Year 3 Classrooms (Upper Level)
- 20 The Aitkenhead Building (Under Construction)
- 21 The Ray Building Level 1 Classrooms Ray 1.1 to Ray 1.4 Physical Education Staff Offices Level 2 – Classrooms Ray 2.1 to Ray 2.5; Junior School Technology Ray 2.3
- 21 The Ray Building Level 3 Retail Centre, Bird and Bush Cafe, Dining Room 21a Basketball and Netball Courts 22 Early Learning Precinct – Prep 22a Early Learning Precinct – Years 1 and 2 23 Tennis Courts Somerset Spartans Sport Facility 24 Facilities Manager Director of Sport Indoor Basketball and Netball Courts Weight and Cardio Rooms General Fitness Room / Kinder Gym Allied Health Offices 25 Athletics Track and Sands Oval 26 Pool Car Park 27 Staff Car Park 28 Swimming Pool 283 Swimming Pool Function Room 29 Bryce Lindores Way – One Way Road System 30 Pre-Prep Parking, Years 1 to 3 Drop-Off / Pick-Up Lower Junior School Access Gate 31 Wyangan Oval 32 Koala House, Prep Parking 33 Junior School Drop Off Wyangan Gate (Access to all Sporting Fields, 34 Swimming Pool, Tennis Courts) Sara Carrigan Court (Senior School Drop-Off and 35 Pick-Up; Sport Bus Exit) Years 4 to 12 Student Drop-Off / Pick-Up and Visitor 36 Car Parking 37 Bus Bay Only – No Parking 38 Main Pedestrian Entrance 39 Pedestrian entrance from Clover Hill Drive