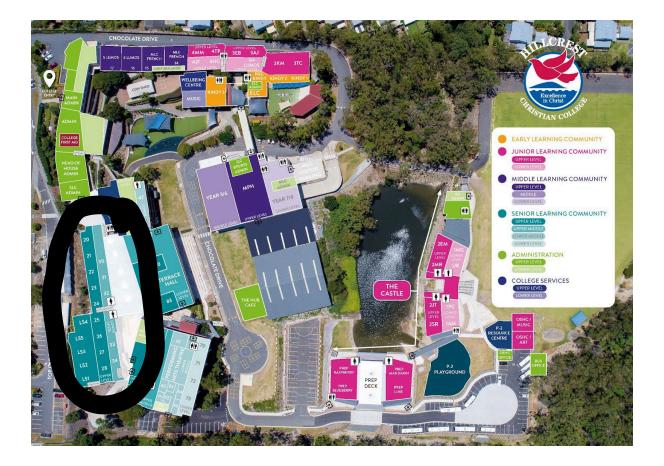

- The Arnison Building Administration and Reception – Lower Level; Senior School Teaching Staff – Upper Level
- 1a MacKenzie Cafe
- 2 Towers Quad
- 3 The Turning Circle
- 4 The Common Evacuation Assembly Point
- 5 Senior Learning Centre Upper: Years 5C and 5M Lower Level: Years 5C (SLC14) and 5M (SLC13) Senior Computing - Lower Level
- The Suzanne Roberts Centre for Performing Arts Lower Level: Years 5N and Year 5P ROB21 and ROB22 – Drama Classrooms – Upper ROB23 and ROB24 – Music Classrooms – Upper Roberts Centre Performing Arts Theatre – Upper
- 6a Harmony Quad
- 7 The Lepp Building Lepp 1 to Lepp 6
- 8 The Great Hall
- 8a Chapel Lower Level (South)
- Clinical Psychologist Upper Level (South) BD Peripatetic Rooms – Upper Level (North)
- Peripartic Robins Opper Level (Robins) The Rudkin Building - Upper Level Rudkin 1 and 3 - Senior School Visual Arts Rudkin 2 - Junior School Visual Arts Events Office (Lower Level)
- 10 The Design Centre
- The Cordner Building Cordner 11 to Cordner 14 – Lower Level Cordner 21 to Cordner 24 – Upper Level Chaplaincy Services – Lower Level
- The Gallus Building Gallus 11 to Gallus 14 – Lower Level Gallus 21 to Gallus 24 – Upper Level
- 13a Student Services Hub

Heads of House Offices (Level 2) Student Lockers in House Areas (Level 2) Multi-Function Rooms 2 (Level 1) 3 and 4 (Level 2) Year 7 Co-ordinator and Year 7 Lockers (Level 1)

- Student Services Hub Senior School Reception (Level 2) Head of Senior School (Level 2) Dean of Middle Years (Level 2) ESL and Learning Enhancement Classrooms (Level 1)
   The Ray Building – Level 3 Retail Centre, Bird and Bus
   Basketball and Netball Cou ESL and Learning Enhancement Classrooms (Level 1)
   The Ray Building Car Park Camp Store and Cleaners Store (Ground Level)
- 14 The Year 11 Common Room Co-ordinator – Year 11 Common Room Dean of Activities
- 15 The Smith Building Lower Level Smith 11 (Chemistry); Smith 12 (Physics) Smith 13 (Biology)
- 157 The Smith Building Upper Level Smith 21 and Smith 22 (Laboratory) Smith 23 and Smith 24
- The Brown Building Upper Level Brown 2.1 to 2.4 – Year 6 Classrooms Brown 2.5 Speech and Drama Toohey 2.6 – Year 3G Classroom
- 16a The Brown Building Information Services (KIP) – Lower Level
- 17 Confucius Classroom (Under Construction)
- 18 The Rowe Building Rowe 1 and 2 – Pre-Prep Classrooms Rowe 3, 4, 6, 7 – Year 4 Classrooms Rowe 5 – Junior School Learning Enhancement Rowe 8 – Music
- The Lamb Building Junior School Administration (Lower Level) Lamb 21 and Lamb 22 – Year 3 Classrooms (Upper Level)
- 20 The Aitkenhead Building (Under Construction)
- 21 The Ray Building Level 1 Classrooms Ray 1.1 to Ray 1.4 Physical Education Staff Offices Level 2 – Classrooms Ray 2.1 to Ray 2.5; Junior School Technology Ray 2.3
- 21 The Ray Building Level 3 Retail Centre, Bird and Bush Cafe, Dining Room 21a Basketball and Netball Courts 22 Early Learning Precinct – Prep 22a Early Learning Precinct – Years 1 and 2 23 Tennis Courts Somerset Spartans Sport Facility 24 Facilities Manager Director of Sport Indoor Basketball and Netball Courts Weight and Cardio Rooms General Fitness Room / Kinder Gym Allied Health Offices 25 Athletics Track and Sands Oval 26 Pool Car Park 27 Staff Car Park 28 Swimming Pool 283 Swimming Pool Function Room 29 Bryce Lindores Way – One Way Road System 30 Pre-Prep Parking, Years 1 to 3 Drop-Off / Pick-Up Lower Junior School Access Gate 31 Wyangan Oval 32 Koala House, Prep Parking 33 Junior School Drop Off Wyangan Gate (Access to all Sporting Fields, 34 Swimming Pool, Tennis Courts) Sara Carrigan Court (Senior School Drop-Off and 35 Pick-Up; Sport Bus Exit) Years 4 to 12 Student Drop-Off / Pick-Up and Visitor 36 Car Parking 37 Bus Bay Only – No Parking 38 Main Pedestrian Entrance 39 Pedestrian entrance from Clover Hill Drive