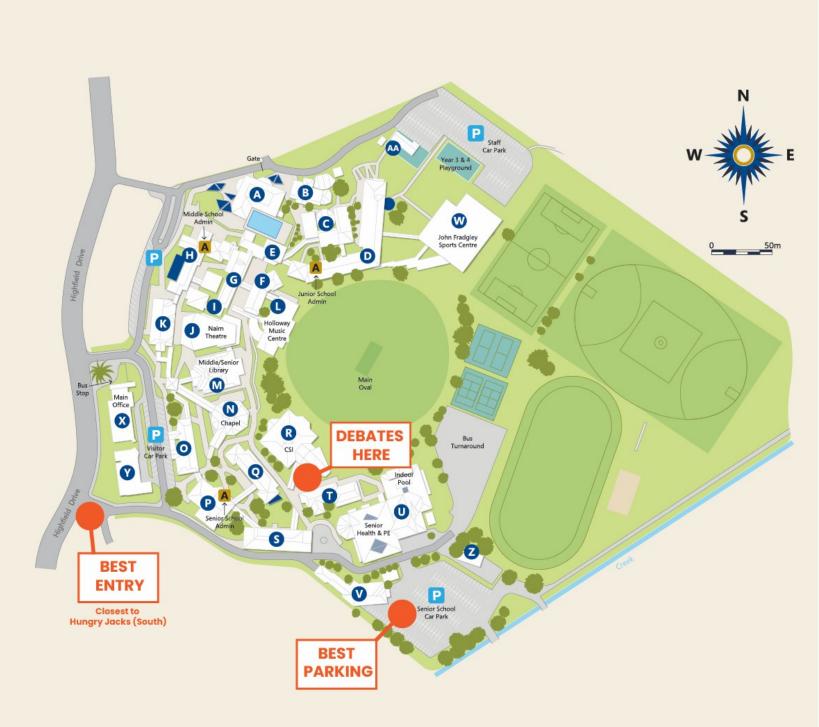

# **Location of Senior Learning Precinct**

Enter campus via the northern entry off Ashmore Road. Take the first driveway on your left, up the hill to the Senior Learning Precinct carpark.

# LEGEND

- AA Outside School Hours Care (OSHClub) Education Support
- A Early Childhood Centre Pre Prep Prep
- B Junior School Visual Arts Education Support Rooms Infinity Room
- C Years 1 and 2
- D Junior School Administration Years 3 to 6 Junior School Library Junior School Technology
- E Junior School Education Support Junior School Lay Chaplain
- F Year 8
- G Year 8 Middle School Visual Arts Middle School Education Support
- H Middle School Administration Year 7
- Florence Odlin-Smith Middle School Lecture Theatre
- J Naim Theatre Kearney Forecourt Dell Arte Theatre
- K Psychology Team Friends of All Saints (FOAS) Shop Sick Bay
- L Holloway Music Centre
- M Yvonne Bain Middle/Senior Library IT Support PSA Wonder Space
- N All Saints Chapel Senior School Christian Living Heart + Soul Café
- O Year 9
- Senior School Languages
- P Senior School Administration Pastoral Care Centre P&F Careers Centre Senior School Visual Arts
- Q Senior School Maths Senior School Food and Nutrition Senior School Fashion
- R Burling Centre for Scientific Inquiry (CSI) Senior School Lecture Theatre
- S Senior School Design and Technology
- T Senior School Humanities
- Senior School Health and Physical Education Centre Indoor Pool Heavens Above Kitchen and Restaurant PSA Gym
- V International House
- W John Fradgley Indoor Sports Centre
- X McIntosh Administration Centre Headmaster's Office
- Y Harmony House Senior Dormitory
- Z Maintenance